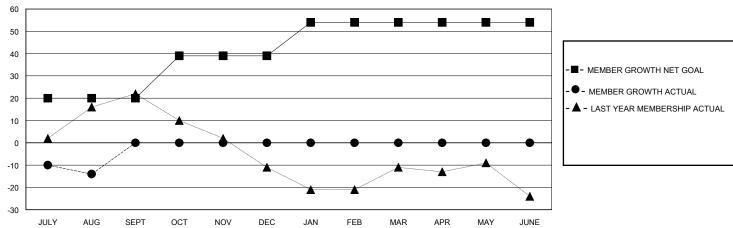

## GOALS AND ACTUAL MEMBERS CUMULATIVE

| DROPPED CLUBS: 0 |    | 8 CLUBS OF 55 ADDED 1 OR MORE<br>NEW MEMBERS | GENDER DISTRIBUTION             |              |     |
|------------------|----|----------------------------------------------|---------------------------------|--------------|-----|
|                  |    | NEW MEMBERO                                  | MALE                            | 885 (62.11%) |     |
|                  |    |                                              | FEMALE                          | 539 (37.82%) |     |
| DROPPED MEMBERS  |    |                                              |                                 |              |     |
| DECEASED         | 8  | CLICK HERE FOR CUMULATIVE                    | TOTAL FAMILY UNIT MEMBERS       |              | 464 |
| CLUB CANCELLED   | 0  | MEMBERSHIP DATA                              |                                 |              | 007 |
| OTHER            | 17 |                                              | FAMILY MEMBERS PAYING HALF DUES |              | 237 |
| TOTAL            | 25 |                                              |                                 |              |     |